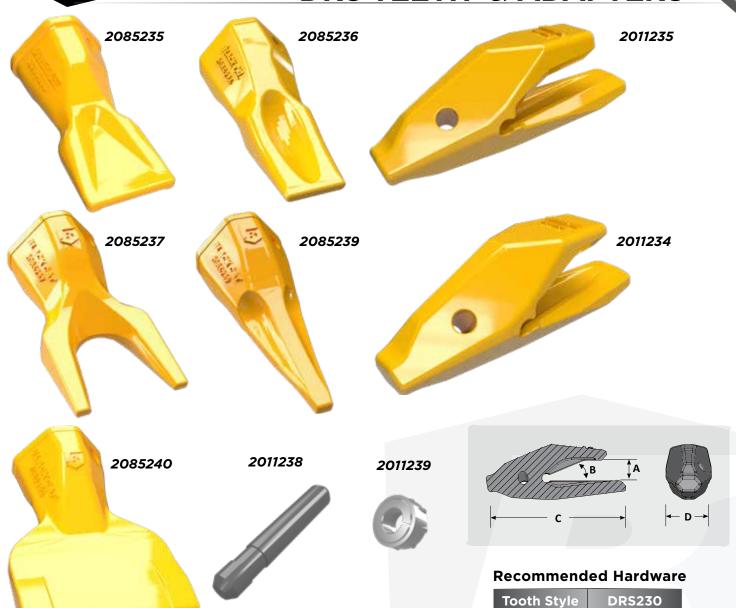

## **Teeth and Adapters**

| Part Number | Description                | Weight   | Α     | В     | С     | D     |
|-------------|----------------------------|----------|-------|-------|-------|-------|
| 2085235     | DRS230 - Penetration Tooth | 3.48 lbs | -     | -     | 6.05" | 3.18" |
| 2085236     | DRS230 - Long Tooth        | 3.35 lbs | -     | -     | 6.30" | 2.94" |
| 2085237     | DRS230 - Twin Tiger Tooth  | 3.53 lbs | -     | -     | 6.52" | 3.00" |
| 2085239     | DRS230 - Tiger Tooth       | 2.65 lbs | -     | -     | 6.52" | 2.90" |
| 2085240     | DRS230 - Flare Tooth       | 4.85 lbs | -     | -     | 6.49" | 2.97" |
| 2011235     | DRS230 - Adapter           | 4.19 lbs | 0.75" | 22.5° | 7.20" | 2.35" |
| 2011234     | DRS230 - Adapter           | 4.06 lbs | 1.00" | 22.5° | 7.17" | 2.35" |