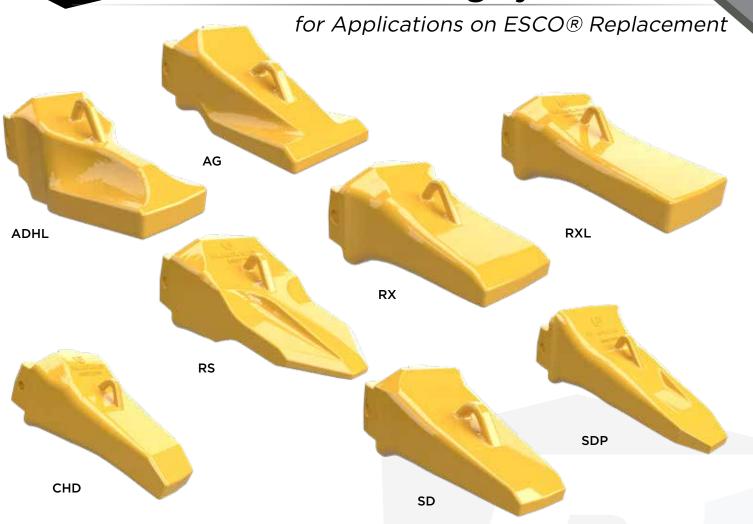

## SV 2® Teeth

| Size  | Part #    | Profile         | Weight    | A      | В     | С      | Pin       |   |
|-------|-----------|-----------------|-----------|--------|-------|--------|-----------|---|
| 65SV2 | 65SV2SD   | CHISEL          | 70.6 lbs  | 15.32" | 3.62" | 7.86"  | 65SV2PN-C | A |
|       | 65SV2AG   | LOADER          | 85.5 lbs  | 15.29" | 7.23" |        |           |   |
|       | 65SV2ADHL | LOADER HD       | 117.7 lbs | 16.64" | 5.30" |        |           |   |
| 70SV2 | 70SV2RX   | GENERAL PURPOSE | 90.0 lbs  | 14.60" | 6.90" | 9.09"  | 70SV2PN-C |   |
|       | 70SV2SD   | CHISEL          | 101.9 lbs | 18.05" | 4.31" |        |           |   |
| 75SV2 | 75SV2RX   | GENERAL PURPOSE | 131.4 lbs | 16.95" | 7.84" | 10.31" | 75SV2PN-C |   |
|       | 75SV2RXL  | CABLE SHOVEL    | 154.8 lbs | 20.29" | 7.86" |        |           |   |
| 85SV2 | 85SV2RX   | GENERAL PURPOSE | 162.0 lbs | 18.02" | 8.20" | 11.20" | 85SV2PN-C |   |
|       | 85SV2SD   | CHISEL          | 186.1 lbs | 21.43" | 5.10" |        |           |   |
|       | 85SV2RS   | CABLE SHOVEL    | 192.2 lbs | 21.44" | 8.60" |        |           |   |
|       | 85SV2RXL  | CABLE SHOVEL    | 196.7 lbs | 21.52" | 7.73" |        |           |   |
|       | 85SV2CHD  | CABLE SHOVEL    | 224.9 lbs | 21.33" | 5.91" |        |           |   |
|       | 85SV2SDP  | OIL SANDS       | 211.6 lbs | 25.07" | 5.85" |        |           |   |