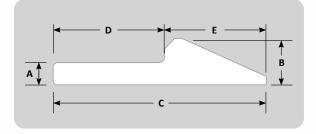

## Rolled Bar Half Arrow Edges

| Profile | Α     | В     | С      | D     | E     | Hardness Values                                                |
|---------|-------|-------|--------|-------|-------|----------------------------------------------------------------|
| HA25161 | 1.00" | 1.78" | 6.33"  | 3.62" | 2.70" | Rockwell:<br>39-45 HRC (No Holes)<br>44-52 HRC (With<br>Holes) |
| HA28254 | 1.13" | 2.25" | 10.00" | 5.19" | 4.81" |                                                                |
| HA40254 | 1.56" | 2.69" | 10.00" | 5.19" | 4.81" | <b>Brinell:</b> 360-420 (No Holes) 415-515 HRC (With Holes)    |