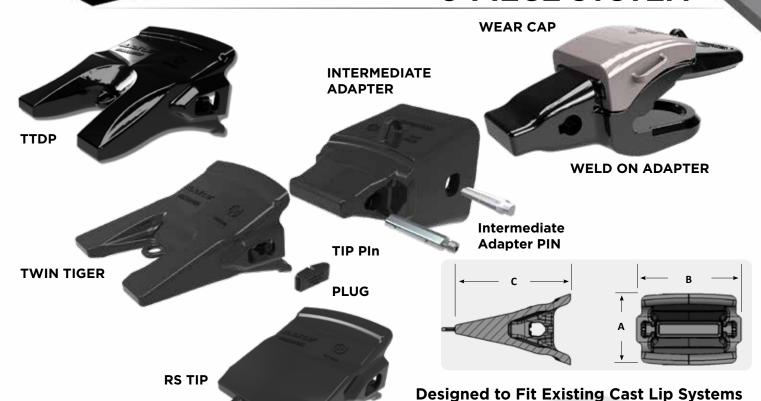

## **3-PIECE SYSTEM**

on Face Shovels and Draglines



## **RVM4000**

| KVITTOOO        |                              |       |       |       |           |                                          |
|-----------------|------------------------------|-------|-------|-------|-----------|------------------------------------------|
| Part Number     | Description                  | Α     | В     | С     | Weight    | Hardware                                 |
| RVMS110B4000    | S110 Adapter Base            | 12.9" | 13.3" | 18.5" | 297.2 lbs | RVMS110DPN**                             |
| RVM4000RS       | RVM4000 RS Tip               | 9.5"  | 14.4" | 15.6" | 129.6 lbs | Tip pin - RVM4000P<br>Plug - RVM4000PLUG |
| RVM4000TTDP     | RVM4000 Twin Tiger Downpitch | 9.5"  | 14.4" | 16.5" | 138.5 lbs |                                          |
|