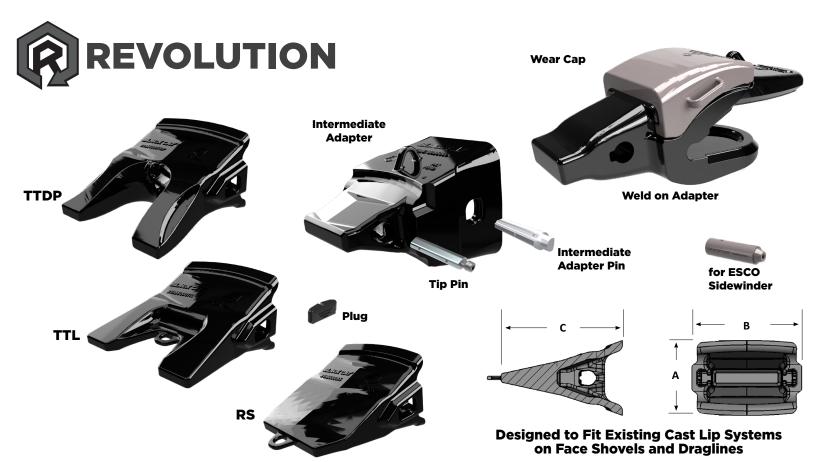

## **300-400 Metric Ton Machine Class**

| Part Number     | Description                  | Α                | В                | U                  | Weight                 | Hardware                                                      |
|-----------------|------------------------------|------------------|------------------|--------------------|------------------------|---------------------------------------------------------------|
| RVMS110B4000    | S110 Adapter Base            | 12.90"<br>328 mm | 13.30"<br>338 mm | 18.50"<br>470 mm   | 297.2 lb<br>134.8 kg   | RVMS110DPN for ESCO Sidewinder RVMS110DPNHX for Hensley XS390 |
| RVM4000RS       | RVM4000 RS Tip               | 9.50"<br>241 mm  | 14.40"<br>366 mm | 15.60"<br>396 mm   | 129.6 lb<br>58.8 kg    | Tip Pin - RVM4000P<br>Plug - RVM4000PLUG                      |
| RVM4000TTDP     | RVM4000 Twin Tiger Downpitch | 9.50"<br>328 mm  | 14.40"<br>366 mm | 16.50"<br>419 mm   | 138.5 lb<br>62.8 kg    |                                                               |
| RVMS110-550C30  | S110 Center Weld on Adapter  | 5.50"<br>140 mm  | 13.20"<br>335 mm | 38.70"<br>983 mm   | 615.0 lb<br>279.0 kg   |                                                               |
| ADWC110C        | Center Adapter Wear Cap      | -                | 13.70"<br>348 mm | 13.70"<br>348 mm   | 112.5 lb<br>51.0 kg    |                                                               |
| RVMS110-550LR30 | S110 Integral Corner Adapter | 5.50"<br>140 mm  | 18.00"<br>457 mm | 43.90"<br>1,115 mm | 1,246.0 lb<br>565.2 kg |                                                               |
| ADWC110ELW      | Corner Adapter Wear Cap      | -                | 13.20"<br>335 mm | 17.30"<br>439 mm   | 255.9 lb<br>116.1 kg   |                                                               |

## **400-700 Metric Ton Machine Class**

| Part Number  | Description                  | Α                | В                | С                | Weight               | Hardware                                                      |
|--------------|------------------------------|------------------|------------------|------------------|----------------------|---------------------------------------------------------------|
| RVMS130B6000 | S130 Adapter Base            | 14.30"<br>363 mm | 15.00"<br>381 mm | 20.20"<br>513 mm | 413.1 lb<br>187.4 kg | RVMS130DPN for ESCO Sidewinder RVMS130DPNHX for Hensley XS640 |
| RVM6000RS    | RVM6000 RS Tip               | 10.70"<br>272 mm | 15.80"<br>401 mm | 17.40"<br>442 mm | 176.8 lb<br>80.2 kg  |                                                               |
| RVM6000TTDP  | RVM6000 Twin Tiger Downpitch | 10.70"<br>272 mm | 15.80"<br>401 mm | 18.50"<br>470 mm | 202.0 lb<br>91.6 kg  | Tip Pin - RVM6000P<br>Plug - RVM6000PLUG                      |
| RVM6000TTL   | RVM6000 Twin Tiger Tip       | 10.70"<br>272 mm | 15.80"<br>401 mm | 18.50"<br>470 mm | 169.3 lb<br>76.8 kg  |                                                               |

## **800-1000 Metric Ton Machine Class**

| Part Number  | Description                  | Α                | В                | С                | Weight               | Hardware                                                         |
|--------------|------------------------------|------------------|------------------|------------------|----------------------|------------------------------------------------------------------|
| RVMS145B8000 | S145 Adapter Base            | 15.70"<br>399 mm | 16.70"<br>424 mm | 22.60"<br>574 mm | 545.9 lb<br>247.6 kg | RVMS145DPN for ESCO Sidewinder<br>RVMS145DPNHX for Hensley XS800 |
| RVM8000RS    | RVM8000 RS Tip               | 12.00"<br>305 mm | 17.80"<br>452 mm | 19.60"<br>498 mm | 251.3 lb<br>114.0 kg | Tip Pin - RVM8000P<br>Plug - RVM8000PLUG                         |
| RVM8000TTDP  | RVM8000 Twin Tiger Downpitch | 12.00"<br>305 mm | 17.80"<br>452 mm | 20.80"<br>528 mm | 282.2 lb<br>128.0 kg |                                                                  |