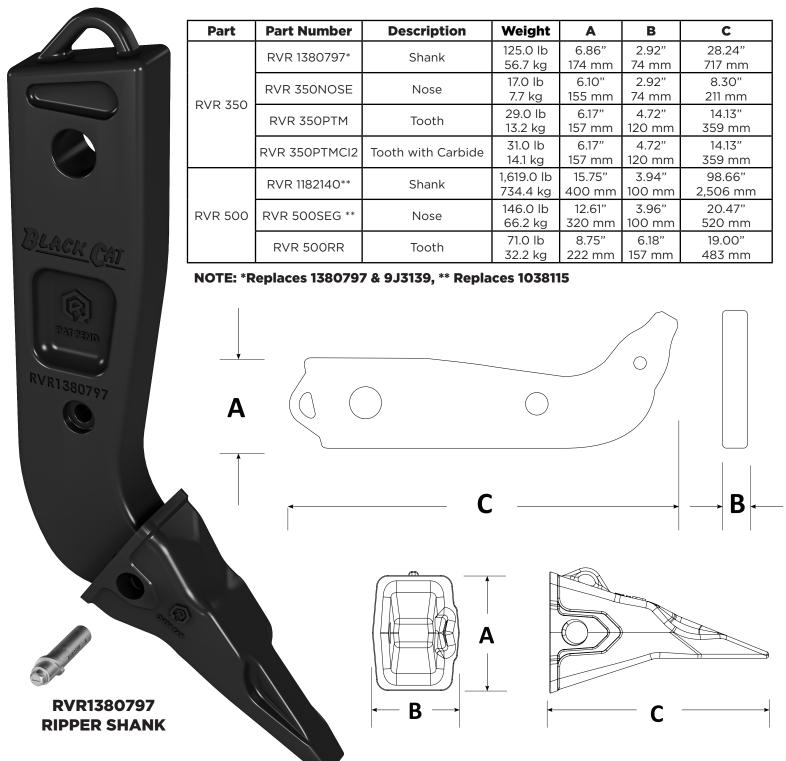

## REVOLUTION

- Fully Stabilized Nose & Pocket
- Hammerless Pin for Safe & Easy Installation
- Patented Technology

## **Hammerless Pin & Lock**

- Fully hammerless installation & removal for safe and easy use.
- Accept both imperial or metric socket, female square drive on opposite end.
- Lock and pin may be used on either side of nose.
- Locks with 180° clockwise turn of pin with socket wrench.
- Pin removal pulls out excess material around the pin head.