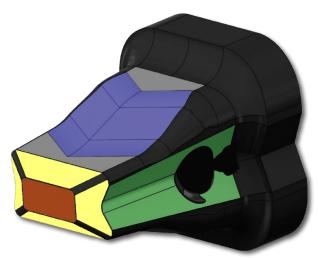

## **Fully Stabilized Nose & Tooth Pocket**

- Primary contact for frontal loads.

  Bottom out fit with pocket mitigates fit erosion through service life.
- Secondary contact areas for off center frontal loads. Planer bearing areas provide longer service life.
- Redundant frontal load bearing if the primary and secondary areas are worn from tooth overuse.
- Front = Primary bearing area for vertical tooth loads.
  Rear (opposite side) = Reactive load bearing area for vertical loads.
- V design forces the tooth to center on the nose when heavy side forces are encountered. Preventing pin loading and increases fit integrity.