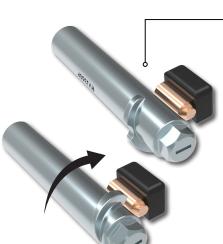

## **Hammerless Pin & Lock**

- Fully hammerless installation & removal for safe and easy use.
- Accept both imperial or metric socket, female square drive on opposite end.
- Lock and pin may be used on either side of nose.
- Locks with 180° clockwise turn of pin with socket wrench.
- Pin removal pulls out excess material around the pin head.