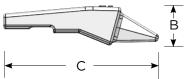

## **Teeth & Adapters**

| Part Number | Description | Weight | Α     | В     | С       |
|-------------|-------------|--------|-------|-------|---------|
| 6737325     | Tooth       | 2.2 lb | 2.36" | 2.26" | 5.47"   |
| 0/3/323     |             | 1.0 kg | 60 mm | 57 mm | 139 mm  |
| 6737324     | Adapter     | 5.1 lb | 2.19" | 2.13" | 8.57"   |
|             |             | 2.3 kg | 56 mm | 54 mm | 2.18 mm |