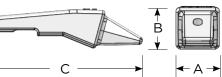

## **Teeth & Adapters**

| Part Number | Description | Weight | Α     | В     | С       |
|-------------|-------------|--------|-------|-------|---------|
| 6737325     | Tooth       | 2.2 lb | 2.36" | 2.26" | 5.47"   |
| 0/3/323     |             | 1.0 kg | 60 mm | 57 mm | 139 mm  |
| 6737324     | Adapter     | 5.1 lb | 2.19" | 2.13" | 8.57"   |
|             |             | 2.3 kg | 56 mm | 54 mm | 2.18 mm |