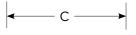

## **Teeth & Adapters**

| Part Number | Description | Weight | Α     | В     | С       |
|-------------|-------------|--------|-------|-------|---------|
| 6737325     | Tooth       | 2.2 lb | 2.36" | 2.26" | 5.47"   |
| 0/3/323     |             | 1.0 kg | 60 mm | 57 mm | 139 mm  |
| 6737324     | Adapter     | 5.1 lb | 2.19" | 2.13" | 8.57"   |
|             |             | 2.3 kg | 56 mm | 54 mm | 2.18 mm |