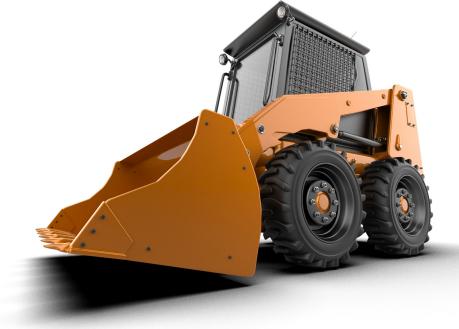

## **Teeth & Adapters**

| Part Number | Description | Weight | Α     | В     | С       |
|-------------|-------------|--------|-------|-------|---------|
| 6737325     | Tooth       | 2.2 lb | 2.36" | 2.26" | 5.47"   |
| 0/3/323     |             | 1.0 kg | 60 mm | 57 mm | 139 mm  |
| 6737324     | Adapter     | 5.1 lb | 2.19" | 2.13" | 8.57"   |
|             |             | 2.3 kg | 56 mm | 54 mm | 2.18 mm |