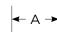

## **Teeth & Adapters**

| Part Number | Description | Weight | Α     | В     | С       |
|-------------|-------------|--------|-------|-------|---------|
| 6737325     | Tooth       | 2.2 lb | 2.36" | 2.26" | 5.47"   |
| 0/3/323     |             | 1.0 kg | 60 mm | 57 mm | 139 mm  |
| 6737324     | Adapter     | 5.1 lb | 2.19" | 2.13" | 8.57"   |
|             |             | 2.3 kg | 56 mm | 54 mm | 2.18 mm |